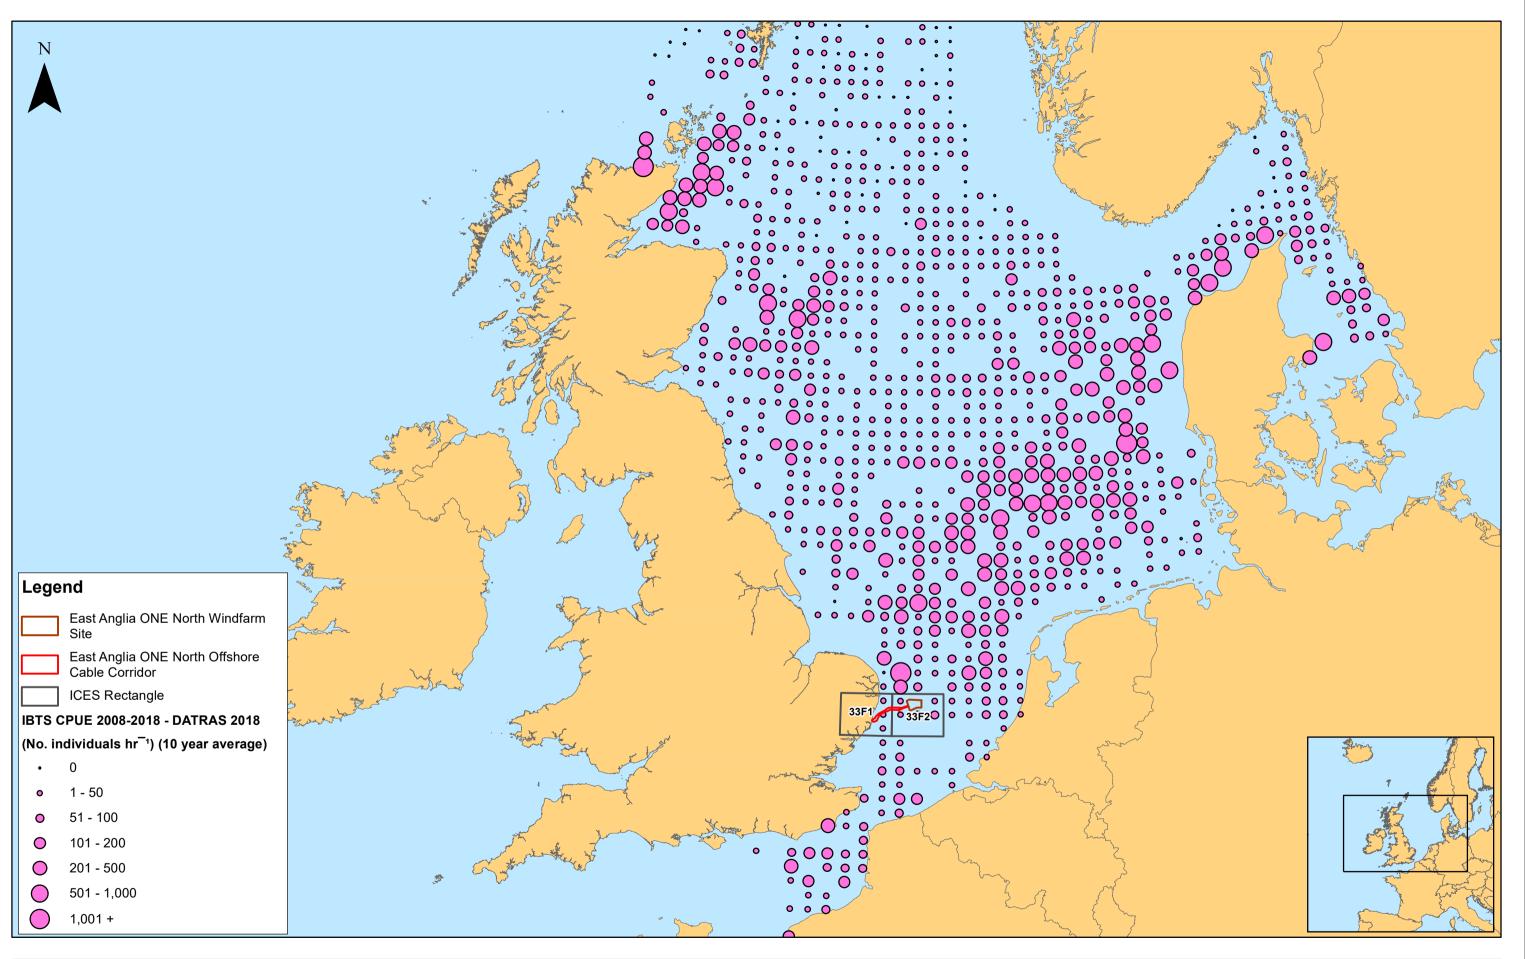

|     | 4                           |     |            |    |              |           |      | 1:5,00                                             | 000                                                                                                                                                                                                                                                                                                                                                                                                                                                                                                                                |                                                                                                                                                               |                                                        |                                     | Km   |                                                                                         | East Anglia ONE North | Drg No   | EA1N-DEV-DRG | G-IBR-000855 |
|-----|-----------------------------|-----|------------|----|--------------|-----------|------|----------------------------------------------------|------------------------------------------------------------------------------------------------------------------------------------------------------------------------------------------------------------------------------------------------------------------------------------------------------------------------------------------------------------------------------------------------------------------------------------------------------------------------------------------------------------------------------------|---------------------------------------------------------------------------------------------------------------------------------------------------------------|--------------------------------------------------------|-------------------------------------|------|-----------------------------------------------------------------------------------------|-----------------------|----------|--------------|--------------|
|     | SCOTTISHPOWER<br>RENEWABLES |     |            |    |              | Prepared: | FC S | Scale                                              | A3 0 5                                                                                                                                                                                                                                                                                                                                                                                                                                                                                                                             | 0 50                                                                                                                                                          | 100 200                                                | 200                                 |      |                                                                                         | Rev                   | 1        | Datum:       |              |
| SCO |                             | 1   | 10/07/2019 | FC | First Issue. | Checked:  | кс   | Source: © ICES<br>2019.                            | Source: © ICES Database of Trawi Surveys (Datras), 2018. © ICES, 2019. © The Crown Estate, 2019. Contains OS data © Crown copyright and database r<br>2019.                                                                                                                                                                                                                                                                                                                                                                        |                                                                                                                                                               |                                                        | , 2019. Contains OS data © Crown or |      | Average Number (Catch per Standardised Haul<br>of Plaice from IBTS Survey (2008 - 2018) | Date                  | 10/07/19 | 110,000,000  |              |
| RE  |                             | Rev | Date       | Ву | Comment      | Approved: | PP   | Please consult<br>To the fullest exertors or omiss | This map has been produced to the latest known information at the time of issue, and has been produced for your information<br>Please consult with B-SPR Offenore GB bean to easure the content is all current before using the information contained on th<br>To the tulest extent permitted by law, we accept no responsibility of labelity (whether is contract, tori (including neglicity)<br>entrors or omissions in the information contained in the map and shall not be labeliof or any bas, damage or expense caused by s | produced for your information only.<br>g the information contained on this m<br>, tort (including negligence) or otherw<br>damage or expense caused by such e | nap.<br>wise in respect of any<br>errors or omissions. | Figure                              | 10.4 |                                                                                         | Zone 31N              |          |              |              |